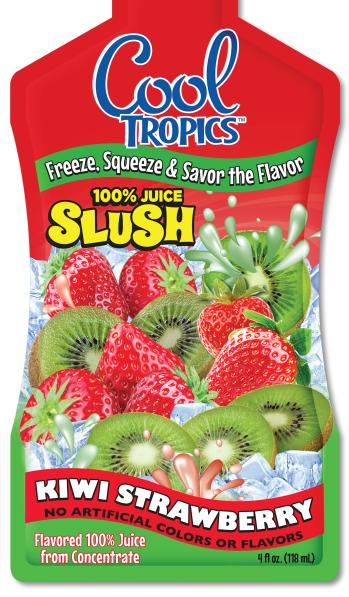

**Rip Here** 

## #12002-R4

| <u> </u>                                                                                                                                                            |      |  |
|---------------------------------------------------------------------------------------------------------------------------------------------------------------------|------|--|
| <b>Nutrition Fac</b>                                                                                                                                                | ts   |  |
| 1 serving per pouch<br>Serving size 4 fl oz (118 mL)                                                                                                                |      |  |
| A