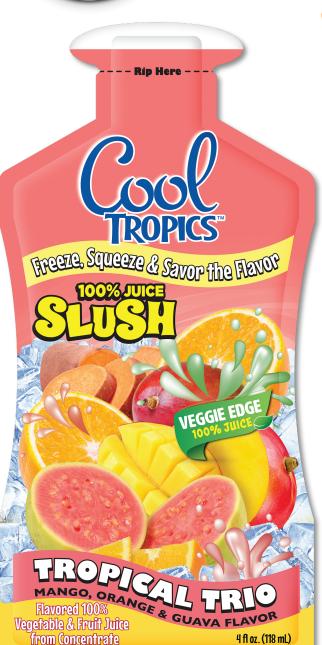

Credits as an "Additional Vegetable" #16001

## **Nutrition Facts**

1 serving per container Serving size 4 oz (120 mL)

## Amount per serving Calories

80

| <u> </u>                 |      |
|--------------------------|------|
| % Daily Value*           |      |
| Total Fat 0g             | 0%   |
| Saturated Fat 0g         | 0%   |
| Trans Fat 0g             |      |
| Cholesterol 0mg          | 0%   |
| Sodium 5mg               | 0%   |
| Total Carbohydrate 20g   | 7%   |
| Dietary Fiber 0g         | 0%   |
| Total Sugars 17g         |      |
| Includes 0g Added Sugars | 0%   |
| Protein 0g               |      |
| Witamin A One on         | 00/  |
| Vitamin A 0mcg           | 0%   |
| Vitamin C 90mg           | 100% |
| Vitamin D 0mg            | 0%   |
| Calcium 0mg              |