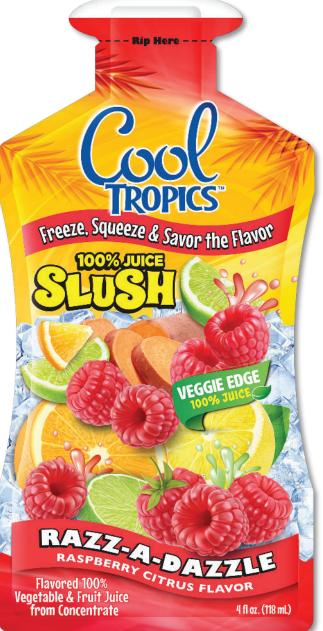

Calories per gram: Fat 9 Carbohydrate 4 Contains: Water, Sweet Potato Juice Concentrate, Apple Juice Concentrate, Maltodextrin, Natural Flavor, Citric Acid, Ascorbic Acid (Vitamin C),

Cellulose Gum.