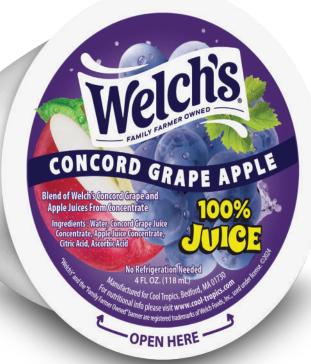

## #17001

a serving of food contributes to a daily diet. 2,000 calories a day is used for general nutrition advice.

**Contains:** Water, Concord Grape Juice Concentrate, Apple Juice Concentrate, Citric Acid, Ascorbic Acid

# CONCORD GRAPE APPLE 100% JUICE