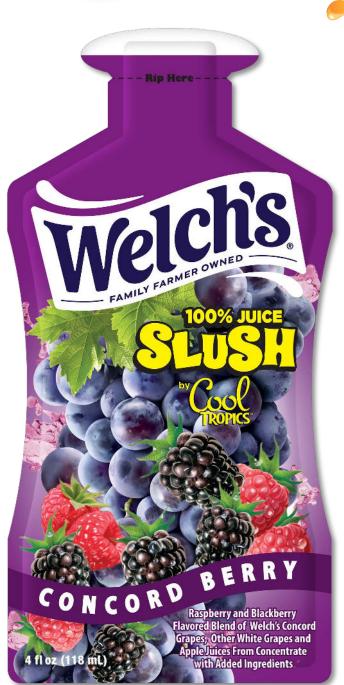

Calories per gram:

Fat 9 ■ Carbohydrate 4 ■ Protein 4

**Contains:** Water, White Grape Juice Concentrate, Concord Grape Juice Concentrate, Apple Juice Concentrate, Maltodextrin, Citric Acid, Ascorbic Acid, Cellulose Gum, Natural Flavor.