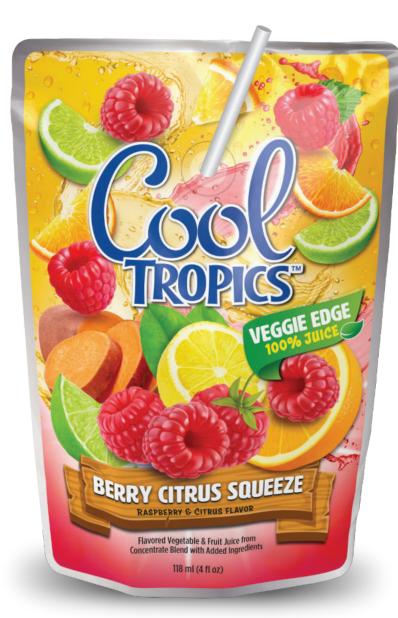

## **Nutrition Facts**

1 serving per container

Serving size 4 oz (118 mL)

Contains: Water, Sweet Potato Juice Concentrate, White Grape Juice Concentrate, Apple Juice Concentrate, Natural Flavors, Citric Acid.