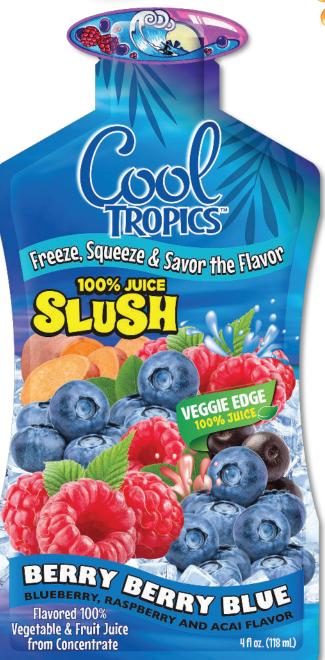

Contains: Water, Sweet Potato Juice Concentrate, Apple Juice Concentrate, Maltodextrin, Natural Flavor, Citric Acid, Ascorbic Acid (Vitamin C), Cellulose Gum.